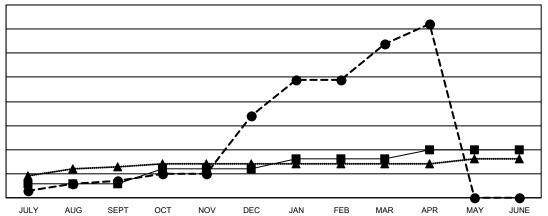

#### GOALS AND ACTUAL NEW CLUBS CUMULATIVE

- ■ - CURRENT YEAR GOALS FOR NEW CLUBS

- CURRENT YEAR ACTUAL NEW CLUBS

▲ - LAST YEAR ACTUAL NEW CLUBS