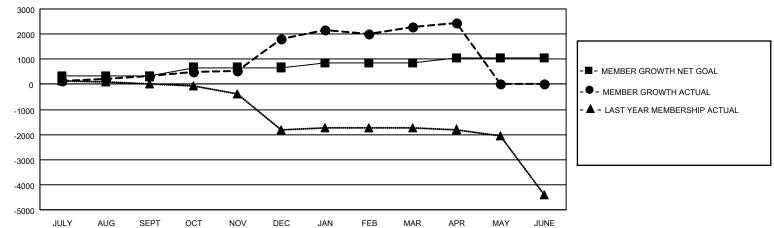

# Multiple District 3232

| Clubs         |               |             |               | Members               |                           |                         |                                                    |  |
|---------------|---------------|-------------|---------------|-----------------------|---------------------------|-------------------------|----------------------------------------------------|--|
|               | RESULTS FOR   | R 2020-2021 |               | RESULTS FOR 2020-2021 |                           |                         |                                                    |  |
| QUARTER       | NEW CLUB GOAL | NEW CLUBS   | DROPPED CLUBS | QUARTER <sup>A</sup>  | MEMBER GROWTH NET<br>GOAL | MEMBER GROWTH<br>ACTUAL | DROPPED<br>MEMBERS ACTUAL<br>(including transfers) |  |
| JULY/AUG/SEPT | 6             | 7           | 3             | JULY/AUG/SEP          | T 315                     | 491                     | 138                                                |  |
| OCT/NOV/DEC   | 6             | 27          | 0             | OCT/NOV/DEC           | 355                       | 2,073                   | 572                                                |  |
| JAN/FEB/MAR   | 4             | 30          | 16            | JAN/FEB/MAR           | 190                       | 815                     | 329                                                |  |
| APR/MAY/JUNE  | 4             | 8           | 0             | APR/MAY/JUNE          | 190                       | 202                     | 43                                                 |  |

### GOALS AND ACTUAL MEMBERS CUMULATIVE

| DROPPED CLUBS: 19  |       | 263 CLUBS OF 406 ADDED 1 OR MORE<br>NEW MEMBERS | GENDER DISTRIBUTION  MALE 11,117 (63.64%) |                |        |
|--------------------|-------|-------------------------------------------------|-------------------------------------------|----------------|--------|
| DROPPED MEMBERS    |       |                                                 | FEMALE                                    | 6,352 (36.36%) |        |
| DECEASED           | 61    | CLICK HERE FOR CUMULATIVE                       | TOTAL FAMILY UNIT MEMBERS                 |                | 13,097 |
| CLUB CANCELLED 204 |       | MEMBERSHIP DATA                                 |                                           |                | 0.470  |
| OTHER              | 817   |                                                 | FAMILY MEMBERS PAYING HALF 9, DUES        |                | 9,173  |
| TOTAL              | 1,082 |                                                 |                                           |                |        |